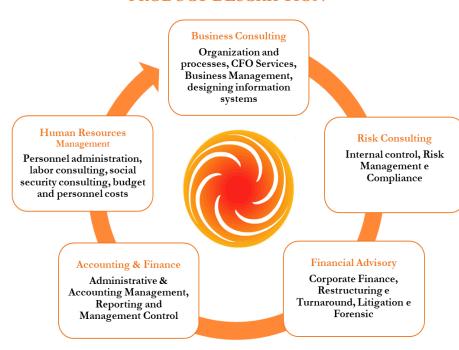

## WHO WE ARE

Founded in Milan in 1993, SIGMAGEST is a leading Business Management and Administration firm born from a team of consultants integrating diverse consultancy experiences.

Specializing in "BUSINESS CONSULTING", services include:

- Organizational guidance;
- Risk management;
- Accounting;
- Payroll;
- Tax;
- Human resources advice.

The group manages extensive "full-outsourcing" projects, utilizing advanced technological solutions like international integrated ERP.