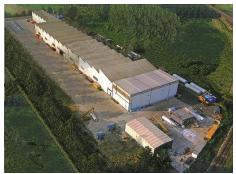

Our workshop is located in Mortara (Pavia), and it covers about 9.000 m<sup>2</sup> with 36.000 m<sup>2</sup> of external area.

This wide surrounding area lets us to build huge equipements, setting up external construction sites to realize vessels up to 5 meters diameter and up tp 20 meters high.