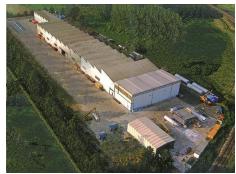

Our workshop is located in Mortara (Pavia), and it covers about 9.000 m<sup>2</sup> with 36.000 m<sup>2</sup> of external area.

This wide surrounding area lets us to build huge equipements, setting up external construction sites to realize vessels up to 5 meters diameter and up tp 20 meters high.